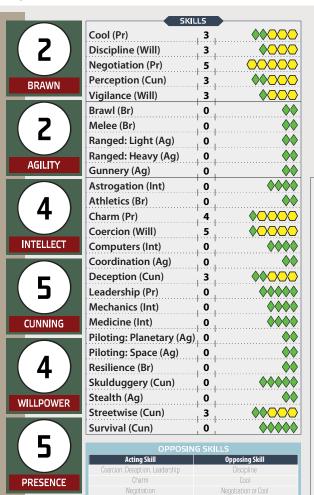

#### TALENTS

#### Natural Charmer

Once per session, may reroll any one Charm or Deception check.

#### Nobody's Fool 2

Upgrade difficulty of Charm, Coercion, and Deception checks targeting the character twice.

### Plausible Deniability 3

Remove three setback dice from all Coercion and Deception checks

#### Inspired Loyalty

Characters employed by Alyra may redirect a single attack against Alyra to themselves instead as an out-of-turn incidental.

Exquisite Dress (+1 soak)